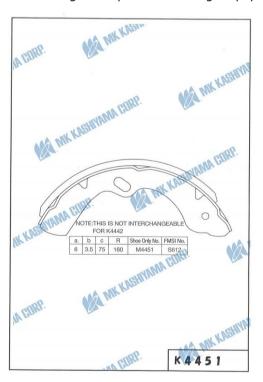

#### **■ PRODUCT DRAWING CHANGES**

I will inform you that there was a difference between the product and the drawing.

K4451 has a wear limited step on the side of the lining, but the drawing did not show this step.

With this change, the drawing has changed to show a wear limited step, and the difference was eliminated.

(Genuine products have the same specifications that has this step)

We have been changed the product drawing on paper catalog 2022-2023 version and online catalog.