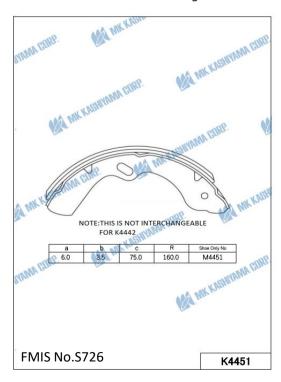

#### **■ PRODUCT DRAWING CHANGES**

I will inform you that there was a difference between the product and the drawing.

K4451 has a wear limited step on the side of the lining, but the drawing did not show this step.

With this change, the drawing has changed to show a wear limited step, and the difference was eliminated.

(Genuine products have the same specifications that has this step)

We have been changed the product drawing on paper catalog 2022-2023 version and online catalog.