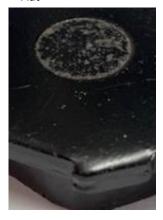

## **Valuable Information**

### **■** Changing of back-plate hole

We change back plate hole from flat type to dent type for below MK Number products.

If you have any questions, please do not hesitate to ask us.

<Flat>

| MK No. | Origin        |  |
|--------|---------------|--|
| D2213  | Made in Japan |  |