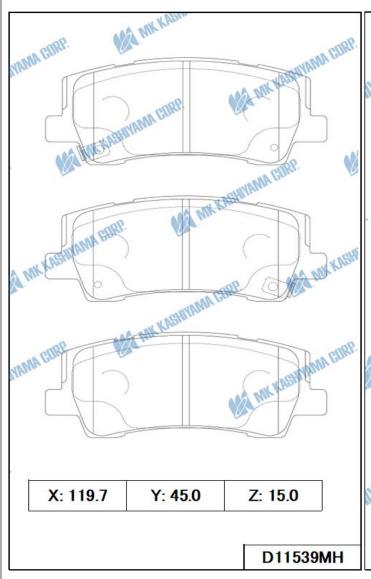

#### **■ BRAKE PAD**

| MK No.                        | Position | Application                                                   | Quotation<br>Month |
|-------------------------------|----------|---------------------------------------------------------------|--------------------|
| D11539MH<br>Made in Indonesia | Rear     | Kia TELLURIDE 3800cc W/O EPB 2018.12- <me,gen></me,gen>       | October,<br>2023   |
| D4083MH<br>Made in Indonesia  | Rear     | Isuzu MU-X UCR/UCS 1900cc,3000cc 2021.03- <gen,tha></gen,tha> | October,<br>2023   |

## **OCTOBER New Item Drawing Information**

#### **■ BRAKE PAD**