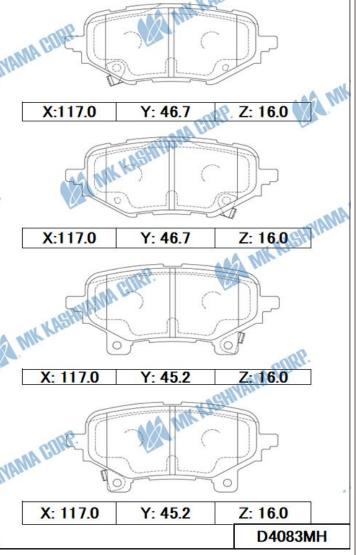

#### **■ BRAKE PAD**

| MK No.                        | Position | Application                                                   | Quotation<br>Month |
|-------------------------------|----------|---------------------------------------------------------------|--------------------|
| D11539MH<br>Made in Indonesia | Rear     | Kia TELLURIDE 3800cc W/O EPB 2018.12- <me,gen></me,gen>       | October,<br>2023   |
| D4083MH<br>Made in Indonesia  | Rear     | Isuzu MU-X UCR/UCS 1900cc,3000cc 2021.03- <gen,tha></gen,tha> | October,<br>2023   |

## **OCTOBER New Item Drawing Information**

#### **■ BRAKE PAD**