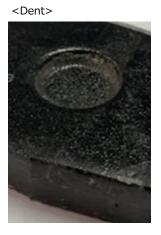

## **Valuable Information**

### **■** Changing of back-plate hole

We change back plate hole from flat type to dent type for below MK Number products.

If you have any questions, please do not hesitate to ask us.

<Flat>

| MK No. | Origin        |  |
|--------|---------------|--|
| D2213  | Made in Japan |  |