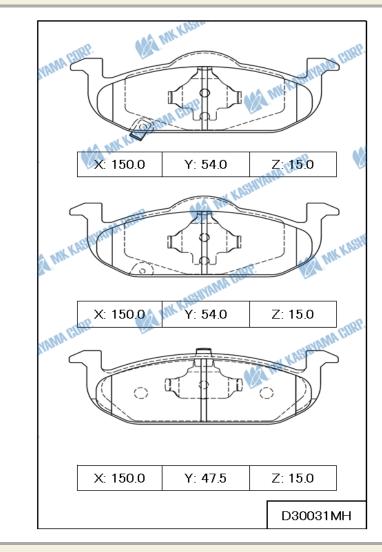

### BRAKE PAD

| MK No.            | Position | Application                                  | Quotation<br>Month |
|-------------------|----------|----------------------------------------------|--------------------|
| D30031MH          |          | MG 3 1300cc,1500cc 2011- <eur,gen></eur,gen> |                    |
| Made in Indonesia |          | MG 5 1500cc 2012-2019 <eur,gen></eur,gen>    | February,2024      |
| FMSI D2317        |          | ,<br>,                                       |                    |

## **FEBRUARY New Item Drawing Information**