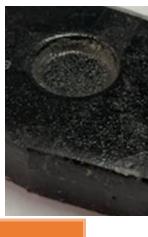

### ■ Changing of back-plate hole

We change back plate hole from flat type to dent type for below MK Number products.

If you have any questions, please do not hesitate to ask us.

<Flat>

Origin Made in Japan MK KASHIYAMA CORP.