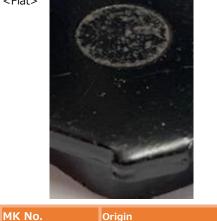

### ■ Changing of back-plate hole

We change back plate hole from flat type to dent type for below MK Number products.

If you have any questions, please do not hesitate to ask us.

<Flat>

Origin Made in Japan MK KASHIYAMA CORP.