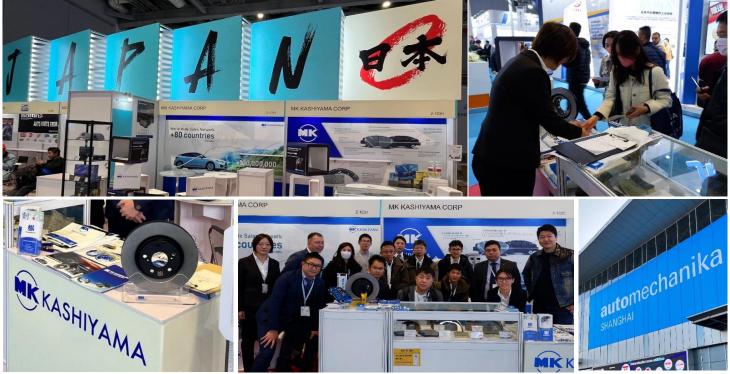

## Automechanika SHANGHAI 2023 (2023.11.29-2023.12.02)

We exhibited Automechanika Shanghai2023 for the first time in four years, and Thank you very much for the people who come to our Booth. We have met many our partners from 40 countries, mainly from China and Middle East. We were glad to see all of you.

We have announced our new product, Disc Roter, Premium product and our new company logo. Many people were interested in Disc Roter and Premium product. Both will be coming soon. Please wait a while for the release.

This exhibition was great oppotunity for us seeing you all. We hope that Automechanika shanghai will be connect to next oppotunity. We are look forward seeing you again.