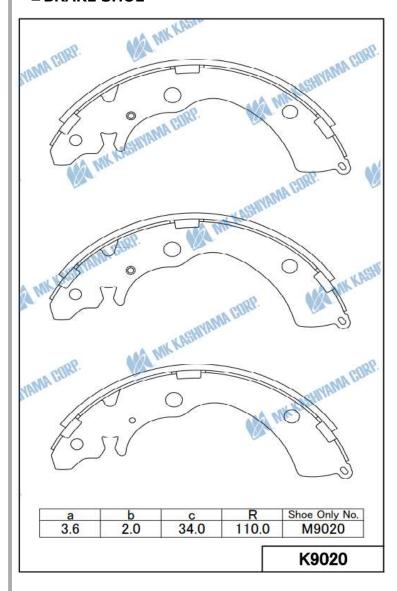

### **■ BRAKE PAD**

| MK No.            | Position | Application                                                                 | Quotation<br>Month |  |
|-------------------|----------|-----------------------------------------------------------------------------|--------------------|--|
| D11524MH          | Front    | Hyundai Ioniq 5 Electric 21.03- <eur,usa,can,aus,gen></eur,usa,can,aus,gen> | September,         |  |
| Made in Indonesia |          | Hyundai Tucson 1600/2500cc 20.06- <eur,usa,can,me,gen></eur,usa,can,me,gen> |                    |  |
| FMSI No. D2398    |          | Kia EV6 Electric 21.07- <eur,usa,can,aus,gen,ind></eur,usa,can,aus,gen,ind> |                    |  |
| D2397MHP          | Front    | Toyota Corolla MZEA11,ZRE210(1500/1600cc)19.01- <eur,gen,gcc></eur,gen,gcc> | September,<br>2023 |  |
| Made in Indonesia |          | Toyota Yaris MXPB10,MXPJ10(1500cc) 21.07- <eur></eur>                       |                    |  |
|                   |          | Suzuki Swace AMZ418(1800cc) 20.05- <eur></eur>                              |                    |  |
| K9020             | Rear     | Suzuki Ertiga ARK415(1500cc) 18- <chl,per,phl,idn></chl,per,phl,idn>        | Cartanta           |  |
| Made in Indonesia |          | Suzuki XL7 ARK415-3(1500cc) <idn></idn>                                     | September, 2023    |  |
|                   |          |                                                                             |                    |  |

### **■ BRAKE SHOE**