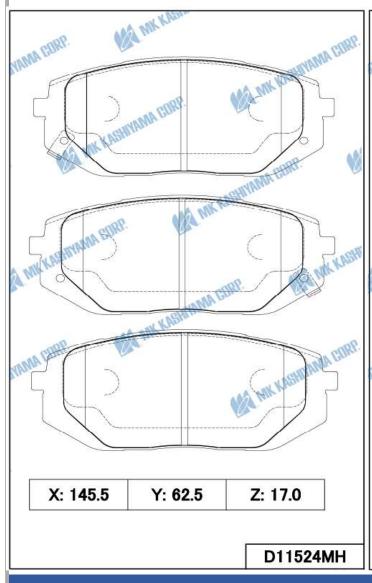

### **■ BRAKE PAD**

| MK No.            | Position | Application                                                                 | Quotation<br>Month |  |
|-------------------|----------|-----------------------------------------------------------------------------|--------------------|--|
| D11524MH          | Front    | Hyundai Ioniq 5 Electric 21.03- <eur,usa,can,aus,gen></eur,usa,can,aus,gen> | September,         |  |
| Made in Indonesia |          | Hyundai Tucson 1600/2500cc 20.06- <eur,usa,can,me,gen></eur,usa,can,me,gen> |                    |  |
| FMSI No. D2398    |          | Kia EV6 Electric 21.07- <eur,usa,can,aus,gen,ind></eur,usa,can,aus,gen,ind> |                    |  |
| D2397MHP          | Front    | Toyota Corolla MZEA11,ZRE210(1500/1600cc)19.01- <eur,gen,gcc></eur,gen,gcc> | September,<br>2023 |  |
| Made in Indonesia |          | Toyota Yaris MXPB10,MXPJ10(1500cc) 21.07- <eur></eur>                       |                    |  |
|                   |          | Suzuki Swace AMZ418(1800cc) 20.05- <eur></eur>                              |                    |  |
| K9020             | Rear     | Suzuki Ertiga ARK415(1500cc) 18- <chl,per,phl,idn></chl,per,phl,idn>        | Cartanta           |  |
| Made in Indonesia |          | Suzuki XL7 ARK415-3(1500cc) <idn></idn>                                     | September, 2023    |  |
|                   |          |                                                                             |                    |  |

### **■ BRAKE PAD**