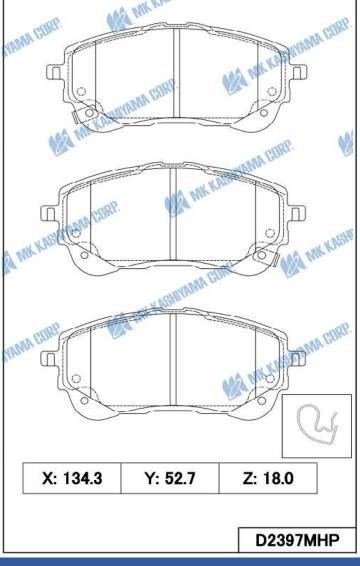

### **■ BRAKE PAD**

| MK No.            | Position | Application                                                                 | Quotation<br>Month |  |
|-------------------|----------|-----------------------------------------------------------------------------|--------------------|--|
| D11524MH          | Front    | Hyundai Ioniq 5 Electric 21.03- <eur,usa,can,aus,gen></eur,usa,can,aus,gen> | September,         |  |
| Made in Indonesia |          | Hyundai Tucson 1600/2500cc 20.06- <eur,usa,can,me,gen></eur,usa,can,me,gen> |                    |  |
| FMSI No. D2398    |          | Kia EV6 Electric 21.07- <eur,usa,can,aus,gen,ind></eur,usa,can,aus,gen,ind> |                    |  |
| D2397MHP          | Front    | Toyota Corolla MZEA11,ZRE210(1500/1600cc)19.01- <eur,gen,gcc></eur,gen,gcc> | September,<br>2023 |  |
| Made in Indonesia |          | Toyota Yaris MXPB10,MXPJ10(1500cc) 21.07- <eur></eur>                       |                    |  |
|                   |          | Suzuki Swace AMZ418(1800cc) 20.05- <eur></eur>                              |                    |  |
| K9020             | Rear     | Suzuki Ertiga ARK415(1500cc) 18- <chl,per,phl,idn></chl,per,phl,idn>        | Cartanta           |  |
| Made in Indonesia |          | Suzuki XL7 ARK415-3(1500cc) <idn></idn>                                     | September, 2023    |  |
|                   |          |                                                                             |                    |  |

<sup>\* &</sup>quot;P" means including spring.

### **■ BRAKE PAD**