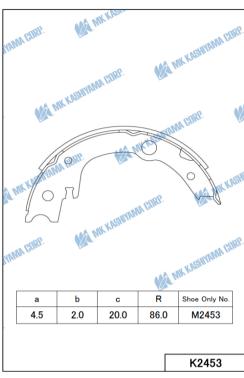

#### **■ BRAKE PAD**

| MK No.            | Position | Application                                                                  | Quotation<br>Month |
|-------------------|----------|------------------------------------------------------------------------------|--------------------|
| D1376MH           | Rear     | Nissan Kicks P15Z (1500cc) 17.05-21.08 <chn></chn>                           |                    |
| Made in Indonesia |          | Nissan Kicks P15ZW (1500cc) 18.10-22.07 <twn></twn>                          | April, 2023        |
| FMSI: D2295       |          |                                                                              |                    |
| D11511MH          | Front    | Hyundai i10 (1000cc/1200cc) Turkey Plant 19.11- <eur></eur>                  |                    |
| Made in Indonesia |          |                                                                              | April, 2023        |
| D7083MH           | Front    | Subaru Ascent (2400cc) 2019- <usa></usa>                                     |                    |
| Made in Indonesia |          |                                                                              | April, 2023        |
| FMSI: D2170       |          |                                                                              |                    |
| K2450             | Parking  | Lexus LX FZJ80,UZJ100 02.08-07.08 <eur,usa,can></eur,usa,can>                |                    |
| Made in Japan     |          | Toyota Land Cruiser FJ80, UZJ100 92.08- <eur,usa,can,gen></eur,usa,can,gen>  | April, 2023        |
| FMSI: S844        |          |                                                                              |                    |
| K2453             | Parking  | Toyota Avensis ADT240,AZT250 03.01-08.11 <eur,gen></eur,gen>                 |                    |
| Made in Japan     |          | Toyota Celica ZZT230,ZZT231 9.08-05.09 <eur,usa,can,gen></eur,usa,can,gen>   | April, 2023        |
| FMSI: S796        |          | Toyota Corolla CDE120,ZZE120 01.10-06.10 <eur,gen.gcc,pak></eur,gen.gcc,pak> |                    |
| K5558             | Rear     | Honda N-Box JF3,JF4 W/WPB 17.07- <jpn></jpn>                                 |                    |
| Made in Japan     |          | Honda N-One JG3,JG4 20.11- <jpn></jpn>                                       | April, 2023        |
|                   |          | Honda N-Wgn JH3,JH4 W/WPB 19.08- <jpn></jpn>                                 |                    |

#### **■ BRAKE SHOE**