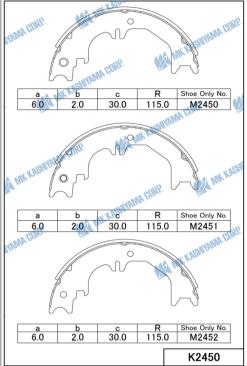

#### **■ BRAKE PAD**

| MK No.            | Position | Application                                                                  | Quotation<br>Month |
|-------------------|----------|------------------------------------------------------------------------------|--------------------|
| D1376MH           | Rear     | Nissan Kicks P15Z (1500cc) 17.05-21.08 <chn></chn>                           |                    |
| Made in Indonesia |          | Nissan Kicks P15ZW (1500cc) 18.10-22.07 <twn></twn>                          | April, 2023        |
| FMSI: D2295       |          |                                                                              |                    |
| D11511MH          | Front    | Hyundai i10 (1000cc/1200cc) Turkey Plant 19.11- <eur></eur>                  |                    |
| Made in Indonesia |          |                                                                              | April, 2023        |
| D7083MH           | Front    | Subaru Ascent (2400cc) 2019- <usa></usa>                                     |                    |
| Made in Indonesia |          |                                                                              | April, 2023        |
| FMSI: D2170       |          |                                                                              |                    |
| K2450             | Parking  | Lexus LX FZJ80,UZJ100 02.08-07.08 <eur,usa,can></eur,usa,can>                |                    |
| Made in Japan     |          | Toyota Land Cruiser FJ80, UZJ100 92.08- <eur,usa,can,gen></eur,usa,can,gen>  | April, 2023        |
| FMSI: S844        |          |                                                                              |                    |
| K2453             | Parking  | Toyota Avensis ADT240,AZT250 03.01-08.11 <eur,gen></eur,gen>                 |                    |
| Made in Japan     |          | Toyota Celica ZZT230,ZZT231 9.08-05.09 <eur,usa,can,gen></eur,usa,can,gen>   | April, 2023        |
| FMSI: S796        |          | Toyota Corolla CDE120,ZZE120 01.10-06.10 <eur,gen.gcc,pak></eur,gen.gcc,pak> |                    |
| K5558             | Rear     | Honda N-Box JF3,JF4 W/WPB 17.07- <jpn></jpn>                                 |                    |
| Made in Japan     |          | Honda N-One JG3,JG4 20.11- <jpn></jpn>                                       | April, 2023        |
|                   |          | Honda N-Wgn JH3,JH4 W/WPB 19.08- <jpn></jpn>                                 |                    |

#### **■ BRAKE SHOE**