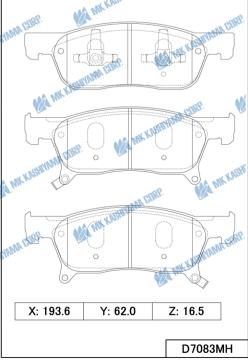

#### **■ BRAKE PAD**

| MK No.            | Position | Application                                                                  | Quotation<br>Month |
|-------------------|----------|------------------------------------------------------------------------------|--------------------|
| D1376MH           | Rear     | Nissan Kicks P15Z (1500cc) 17.05-21.08 <chn></chn>                           |                    |
| Made in Indonesia |          | Nissan Kicks P15ZW (1500cc) 18.10-22.07 <twn></twn>                          | April, 2023        |
| FMSI: D2295       |          |                                                                              |                    |
| D11511MH          | Front    | Hyundai i10 (1000cc/1200cc) Turkey Plant 19.11- <eur></eur>                  |                    |
| Made in Indonesia |          |                                                                              | April, 2023        |
| D7083MH           | Front    | Subaru Ascent (2400cc) 2019- <usa></usa>                                     |                    |
| Made in Indonesia |          |                                                                              | April, 2023        |
| FMSI: D2170       |          |                                                                              |                    |
| K2450             | Parking  | Lexus LX FZJ80,UZJ100 02.08-07.08 <eur,usa,can></eur,usa,can>                |                    |
| Made in Japan     |          | Toyota Land Cruiser FJ80, UZJ100 92.08- <eur,usa,can,gen></eur,usa,can,gen>  | April, 2023        |
| FMSI: S844        |          |                                                                              |                    |
| K2453             | Parking  | Toyota Avensis ADT240,AZT250 03.01-08.11 <eur,gen></eur,gen>                 |                    |
| Made in Japan     |          | Toyota Celica ZZT230,ZZT231 9.08-05.09 <eur,usa,can,gen></eur,usa,can,gen>   | April, 2023        |
| FMSI: S796        |          | Toyota Corolla CDE120,ZZE120 01.10-06.10 <eur,gen.gcc,pak></eur,gen.gcc,pak> |                    |
| K5558             | Rear     | Honda N-Box JF3,JF4 W/WPB 17.07- <jpn></jpn>                                 |                    |
| Made in Japan     |          | Honda N-One JG3,JG4 20.11- <jpn></jpn>                                       | April, 2023        |
|                   |          | Honda N-Wgn JH3,JH4 W/WPB 19.08- <jpn></jpn>                                 |                    |

#### **■ BRAKE PAD**