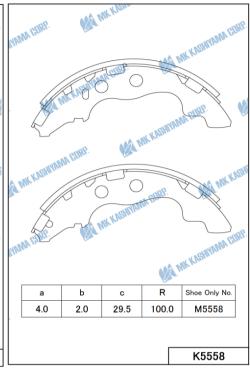

#### **■ BRAKE PAD**

| MK No.            | Position | Application                                                                  | Quotation<br>Month |
|-------------------|----------|------------------------------------------------------------------------------|--------------------|
| D1376MH           | Rear     | Nissan Kicks P15Z (1500cc) 17.05-21.08 <chn></chn>                           |                    |
| Made in Indonesia |          | Nissan Kicks P15ZW (1500cc) 18.10-22.07 <twn></twn>                          | April, 2023        |
| FMSI: D2295       |          |                                                                              |                    |
| D11511MH          | Front    | Hyundai i10 (1000cc/1200cc) Turkey Plant 19.11- <eur></eur>                  |                    |
| Made in Indonesia |          |                                                                              | April, 2023        |
| D7083MH           | Front    | Subaru Ascent (2400cc) 2019- <usa></usa>                                     |                    |
| Made in Indonesia |          |                                                                              | April, 2023        |
| FMSI: D2170       |          |                                                                              |                    |
| K2450             | Parking  | Lexus LX FZJ80,UZJ100 02.08-07.08 <eur,usa,can></eur,usa,can>                |                    |
| Made in Japan     |          | Toyota Land Cruiser FJ80, UZJ100 92.08- <eur,usa,can,gen></eur,usa,can,gen>  | April, 2023        |
| FMSI: S844        |          |                                                                              |                    |
| K2453             | Parking  | Toyota Avensis ADT240,AZT250 03.01-08.11 <eur,gen></eur,gen>                 |                    |
| Made in Japan     |          | Toyota Celica ZZT230,ZZT231 9.08-05.09 <eur,usa,can,gen></eur,usa,can,gen>   | April, 2023        |
| FMSI: S796        |          | Toyota Corolla CDE120,ZZE120 01.10-06.10 <eur,gen.gcc,pak></eur,gen.gcc,pak> |                    |
| K5558             | Rear     | Honda N-Box JF3,JF4 W/WPB 17.07- <jpn></jpn>                                 |                    |
| Made in Japan     |          | Honda N-One JG3,JG4 20.11- <jpn></jpn>                                       | April, 2023        |
|                   |          | Honda N-Wgn JH3,JH4 W/WPB 19.08- <jpn></jpn>                                 |                    |

#### **■ BRAKE SHOE**