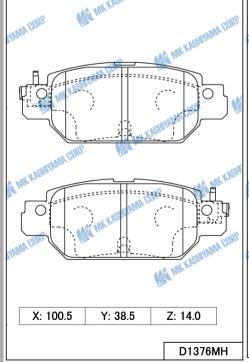

#### **■ BRAKE PAD**

| MK No.            | Position | Application                                                                  | Quotation<br>Month |
|-------------------|----------|------------------------------------------------------------------------------|--------------------|
| D1376MH           | Rear     | Nissan Kicks P15Z (1500cc) 17.05-21.08 <chn></chn>                           |                    |
| Made in Indonesia |          | Nissan Kicks P15ZW (1500cc) 18.10-22.07 <twn></twn>                          | April, 2023        |
| FMSI: D2295       |          |                                                                              |                    |
| D11511MH          | Front    | Hyundai i10 (1000cc/1200cc) Turkey Plant 19.11- <eur></eur>                  |                    |
| Made in Indonesia |          |                                                                              | April, 2023        |
| D7083MH           | Front    | Subaru Ascent (2400cc) 2019- <usa></usa>                                     |                    |
| Made in Indonesia |          |                                                                              | April, 2023        |
| FMSI: D2170       |          |                                                                              |                    |
| K2450             | Parking  | Lexus LX FZJ80,UZJ100 02.08-07.08 <eur,usa,can></eur,usa,can>                |                    |
| Made in Japan     |          | Toyota Land Cruiser FJ80, UZJ100 92.08- <eur,usa,can,gen></eur,usa,can,gen>  | April, 2023        |
| FMSI: S844        |          |                                                                              |                    |
| K2453             | Parking  | Toyota Avensis ADT240,AZT250 03.01-08.11 <eur,gen></eur,gen>                 |                    |
| Made in Japan     |          | Toyota Celica ZZT230,ZZT231 9.08-05.09 <eur,usa,can,gen></eur,usa,can,gen>   | April, 2023        |
| FMSI: S796        |          | Toyota Corolla CDE120,ZZE120 01.10-06.10 <eur,gen.gcc,pak></eur,gen.gcc,pak> |                    |
| K5558             | Rear     | Honda N-Box JF3,JF4 W/WPB 17.07- <jpn></jpn>                                 |                    |
| Made in Japan     |          | Honda N-One JG3,JG4 20.11- <jpn></jpn>                                       | April, 2023        |
|                   |          | Honda N-Wgn JH3,JH4 W/WPB 19.08- <jpn></jpn>                                 |                    |

#### **■ BRAKE PAD**