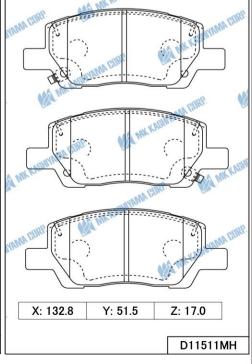

#### **■ BRAKE PAD**

| MK No.            | Position | Application                                                                  | Quotation<br>Month |
|-------------------|----------|------------------------------------------------------------------------------|--------------------|
| D1376MH           | Rear     | Nissan Kicks P15Z (1500cc) 17.05-21.08 <chn></chn>                           |                    |
| Made in Indonesia |          | Nissan Kicks P15ZW (1500cc) 18.10-22.07 <twn></twn>                          | April, 2023        |
| FMSI: D2295       |          |                                                                              |                    |
| D11511MH          | Front    | Hyundai i10 (1000cc/1200cc) Turkey Plant 19.11- <eur></eur>                  |                    |
| Made in Indonesia |          |                                                                              | April, 2023        |
| D7083MH           | Front    | Subaru Ascent (2400cc) 2019- <usa></usa>                                     |                    |
| Made in Indonesia |          |                                                                              | April, 2023        |
| FMSI: D2170       |          |                                                                              |                    |
| K2450             | Parking  | Lexus LX FZJ80,UZJ100 02.08-07.08 <eur,usa,can></eur,usa,can>                |                    |
| Made in Japan     |          | Toyota Land Cruiser FJ80, UZJ100 92.08- <eur,usa,can,gen></eur,usa,can,gen>  | April, 2023        |
| FMSI: S844        |          |                                                                              |                    |
| K2453             | Parking  | Toyota Avensis ADT240,AZT250 03.01-08.11 <eur,gen></eur,gen>                 |                    |
| Made in Japan     |          | Toyota Celica ZZT230,ZZT231 9.08-05.09 <eur,usa,can,gen></eur,usa,can,gen>   | April, 2023        |
| FMSI: S796        |          | Toyota Corolla CDE120,ZZE120 01.10-06.10 <eur,gen.gcc,pak></eur,gen.gcc,pak> |                    |
| K5558             | Rear     | Honda N-Box JF3,JF4 W/WPB 17.07- <jpn></jpn>                                 |                    |
| Made in Japan     |          | Honda N-One JG3,JG4 20.11- <jpn></jpn>                                       | April, 2023        |
|                   |          | Honda N-Wgn JH3,JH4 W/WPB 19.08- <jpn></jpn>                                 |                    |

#### **■ BRAKE PAD**