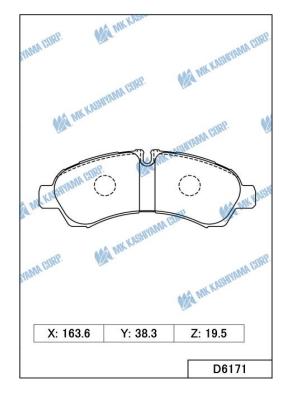

#### BRAKE PAD

| MK No.        | Position | Application                                                                   | Quotation<br>Month |  |
|---------------|----------|-------------------------------------------------------------------------------|--------------------|--|
| D1341M        | Rear     | Nissan Leaf ZE1 W/EPB 17.12- <eur,usa,can></eur,usa,can>                      |                    |  |
| Made in Japan |          | Nissan Qashqai J11 13.12- <eur,rus,can,gen,chn,zaf></eur,rus,can,gen,chn,zaf> | December,<br>2022  |  |
| FMSI: D1965   |          | Nissan X-Trail T32 14.04- <eur,rus,aus,gen,chn></eur,rus,aus,gen,chn>         | 2022               |  |
| D6171         | Rear     | Mitsubishi Fuso Canter FBA20,FDA00,20,40 19.04- <jpn></jpn>                   | Describer          |  |
| Made in Japan |          | Nissan NT450 Atlas BH44 19.06- <jpn></jpn>                                    | December,<br>2022  |  |
| FMSI:         |          |                                                                               |                    |  |

#### BRAKE PAD

2022.12.14