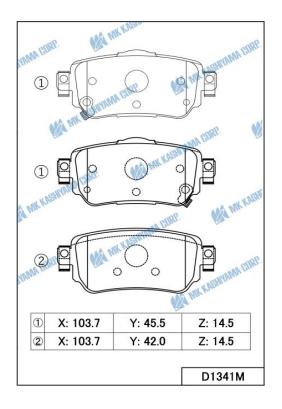

#### BRAKE PAD

| MK No.        | Position | Application                                                                   | Quotation<br>Month |  |
|---------------|----------|-------------------------------------------------------------------------------|--------------------|--|
| D1341M        | Rear     | Nissan Leaf ZE1 W/EPB 17.12- <eur,usa,can></eur,usa,can>                      |                    |  |
| Made in Japan |          | Nissan Qashqai J11 13.12- <eur,rus,can,gen,chn,zaf></eur,rus,can,gen,chn,zaf> | December,<br>2022  |  |
| FMSI: D1965   |          | Nissan X-Trail T32 14.04- <eur,rus,aus,gen,chn></eur,rus,aus,gen,chn>         | 2022               |  |
| D6171         | Rear     | Mitsubishi Fuso Canter FBA20,FDA00,20,40 19.04- <jpn></jpn>                   | Describer          |  |
| Made in Japan |          | Nissan NT450 Atlas BH44 19.06- <jpn></jpn>                                    | December,<br>2022  |  |
| FMSI:         |          |                                                                               |                    |  |

#### BRAKE PAD

2022.12.14