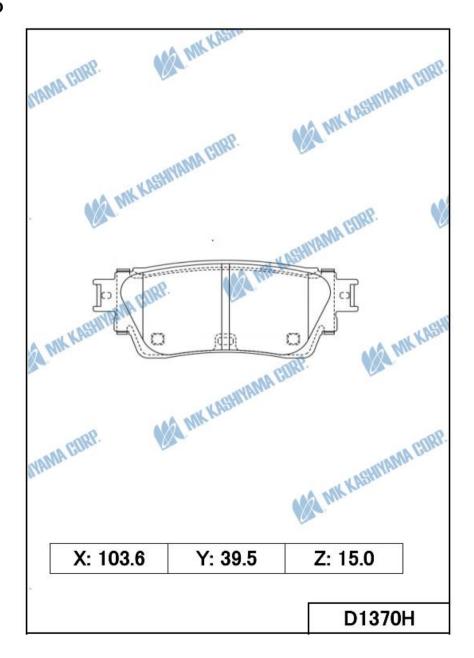

#### **■ BRAKE PAD**

| MK No             |       | Position | Application                                           | Quotation<br>Month |
|-------------------|-------|----------|-------------------------------------------------------|--------------------|
| D1370H            |       | Rear     | Nissan ALTIMA L34 2.0L/2.5L 2018- <eur,usa></eur,usa> |                    |
| Made in Japan     |       |          | Nissan ROGUE T33 1.5L/2.5L 2020- <usa></usa>          |                    |
| Made in Indonesia |       |          |                                                       | February. 2022     |
| FMSI:             | D2200 |          |                                                       |                    |
|                   | D2391 |          |                                                       |                    |