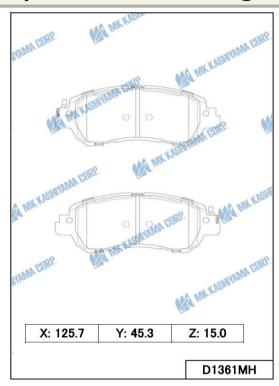

### **■ BRAKE PAD**

| MK No.           | Position | Application                                                        | Quotation<br>Month |
|------------------|----------|--------------------------------------------------------------------|--------------------|
| D1361MH          | Front    | Nissan KICKS P15 (1600cc) 16.04- <mex,bra,la,chn></mex,bra,la,chn> |                    |
| Made in Japan    |          |                                                                    | January. 2022      |
| FMSI:D2038,D2324 |          |                                                                    | Juliuary. 2022     |
|                  |          |                                                                    |                    |

### **January New Item Drawing Information**

### **■ BRAKE PAD**