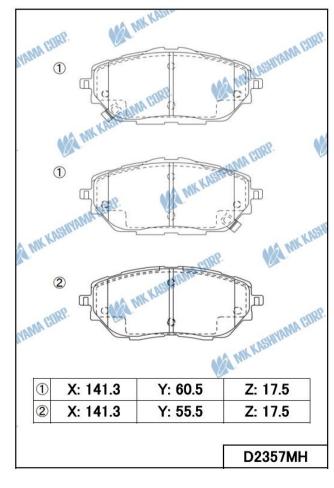

#### **■ BRAKE PAD**

| MK No.                                                          | Position | Application                                                                                                         | Quotation<br>Month |
|-----------------------------------------------------------------|----------|---------------------------------------------------------------------------------------------------------------------|--------------------|
| D2357MH<br>Made in Japan<br>Made in Indonesia<br>FMSI No: D2065 | Front    | Toyota C-HR NGX#,ZGX#,ZYX# 16.10- <eur,rus,usa,can,gen,id,tha,mys></eur,rus,usa,can,gen,id,tha,mys>                 | September. 2021    |
| D2357MHP<br>Made in Indonesia<br>FMSI No: D2065                 | Front    | Toyota C-HR NGX#,ZGX#,ZYX# 16.10- <eur,rus,usa,can,gen,id,tha,mys></eur,rus,usa,can,gen,id,tha,mys>                 | September. 2021    |
| K2446<br>Made in Japan                                          | Rear     | Toyota RAIZE A200A (1000cc Turbo 2WD) 19.10- <jpn> Daihatsu ROCKY A200S (1000cc Turbo 2WD) 19.10- <jpn></jpn></jpn> | September. 2021    |

#### **■ BRAKE PAD**