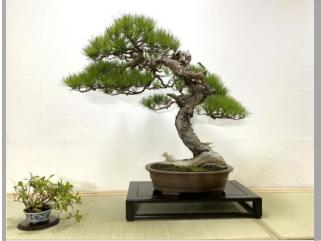

## BONSAI(盆栽)

Written by: Eichi Katai

"Bonsai"(盆栽) literally translated, means" Tray Planting" is a traditional Japanese horticultural artform of growing trees and shrubs in miniature in tray or pot."Bonsai" is not just artform to decorate rooms or enjoying watching. People enjoy to grow own tree and produce own art work.

Origin of "Bonsai" go back to 6th Century China, "Penjing" Art (produce entire nature scenes in small tray) which imported into Japan and localised and grow with Japanese Zen culture. It is not just growing miniature size tree in the pot, more to create and condensate realistic nature.

Most unique point of this artform is that this is a mixture of horticultural practice and art. Use Horticultural technique to grow and care your tree, use to use at our factory. In addition, that Bonsai art technique (trimming, clamping, grafting etc) to express your sense of art to one tree. One Important fact is that not like painting or sculpture, there is no Completion in "Bonsai" because it is using living tree. Master pieces of Bonsai are usually more than 100~300 years old and oldest Bonsai in the World is presumed to more than 1,000 years. One of over 1,000 years Bonsai is displayed in "Crespi Bonsai Museum" in Milan, Italy. This lifelong art attract not only Japanese, but to World widely.