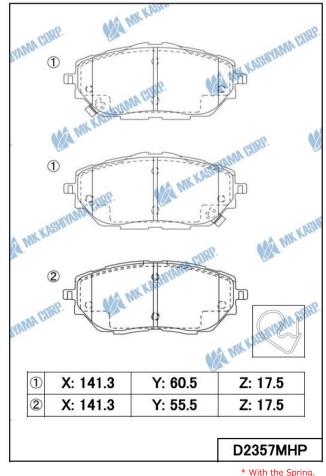

#### **■ BRAKE PAD**

| MK No.                                                          | Position | Application                                                                                                         | Quotation<br>Month |
|-----------------------------------------------------------------|----------|---------------------------------------------------------------------------------------------------------------------|--------------------|
| D2357MH<br>Made in Japan<br>Made in Indonesia<br>FMSI No: D2065 | Front    | Toyota C-HR NGX#,ZGX#,ZYX# 16.10- <eur,rus,usa,can,gen,id,tha,mys></eur,rus,usa,can,gen,id,tha,mys>                 | September. 2021    |
| D2357MHP<br>Made in Indonesia<br>FMSI No: D2065                 | Front    | Toyota C-HR NGX#,ZGX#,ZYX# 16.10- <eur,rus,usa,can,gen,id,tha,mys></eur,rus,usa,can,gen,id,tha,mys>                 | September. 2021    |
| K2446<br>Made in Japan                                          | Rear     | Toyota RAIZE A200A (1000cc Turbo 2WD) 19.10- <jpn> Daihatsu ROCKY A200S (1000cc Turbo 2WD) 19.10- <jpn></jpn></jpn> | September. 2021    |

#### **■ BRAKE PAD**