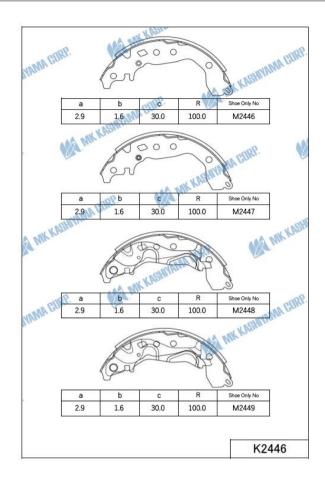

#### **■ BRAKE PAD**

| MK No.                                                          | Position | Application                                                                                                         | Quotation<br>Month |
|-----------------------------------------------------------------|----------|---------------------------------------------------------------------------------------------------------------------|--------------------|
| D2357MH<br>Made in Japan<br>Made in Indonesia<br>FMSI No: D2065 | Front    | Toyota C-HR NGX#,ZGX#,ZYX# 16.10- <eur,rus,usa,can,gen,id,tha,mys></eur,rus,usa,can,gen,id,tha,mys>                 | September. 2021    |
| D2357MHP<br>Made in Indonesia<br>FMSI No: D2065                 | Front    | Toyota C-HR NGX#,ZGX#,ZYX# 16.10- <eur,rus,usa,can,gen,id,tha,mys></eur,rus,usa,can,gen,id,tha,mys>                 | September. 2021    |
| K2446<br>Made in Japan                                          | Rear     | Toyota RAIZE A200A (1000cc Turbo 2WD) 19.10- <jpn> Daihatsu ROCKY A200S (1000cc Turbo 2WD) 19.10- <jpn></jpn></jpn> | September. 2021    |

#### **■ BRAKE SHOE**