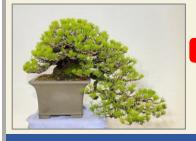

## BONSAI(盆栽)

Written by: Eichi Katai

"Bonsai"(盆栽) literally translated, means" Tray Planting" is a traditional Japanese horticultural artform of growing trees and shrubs in miniature in tray or pot."Bonsai" is not just artform to decorate rooms or enjoying watching. People enjoy to grow own tree and produce own art work.

Origin of "Bonsai" go back to 6th Century China, "Penjing" Art (produce entire nature scenes in small tray) which imported into Japan and localised and grow with Japanese Zen culture. It is not just growing miniature size tree in the pot, more to create and condensate realistic nature.

Most unique point of this artform is that this is a mixture of horticultural practice and art. Use Horticultural technique to grow and care your tree, use to use at our factory. In addition, that Bonsai art technique (trimming, clamping, grafting etc) to express your sense of art to one tree. One Important fact is that not like painting or sculpture, there is no Completion in "Bonsai" because it is using living tree. Master pieces of Bonsai are usually more than 100~300 years old and oldest Bonsai in the World is presumed to more than 1,000 years. One of over 1,000 years Bonsai is displayed in "Crespi Bonsai Museum" in Milan, Italy. This lifelong art attract not only Japanese, but to World widely.