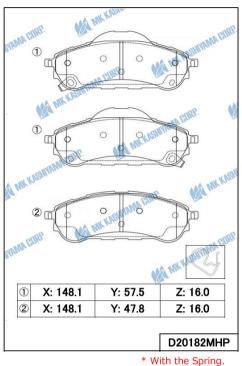

#### **■ BRAKE PAD**

| MK No.                                                | Position     | Application                                                                                                                                                   | Quotation<br>Month |
|-------------------------------------------------------|--------------|---------------------------------------------------------------------------------------------------------------------------------------------------------------|--------------------|
| D1365MH<br>Made in Indonesia<br>FMSI No: D1959        | Rear         | Nissan SAFARI (Y61 TB48DE) 1997.08- <eur,gen,me,aus,gcc></eur,gen,me,aus,gcc>                                                                                 | July. 2021         |
| D6170M<br>Made in Japan                               | Front & Rear | Fuso CANTER (FBAV0,FEAV0,FEDS0) 2019.05- <jpn></jpn>                                                                                                          | July. 2021         |
| D20040MH<br>Made in Indonesia<br>FMSI No: D1080       | Front        | Jeep COMMANDER (3.7L V6,4.7L V8, 5.7L V8) 2006-2010 <usa>  Jeep GRAND CHEROKEE  (3.0L Diesel Turbo V6, 3.7L V6, 4.7L V8, 5.7L V8) 2005-2010 <usa></usa></usa> | July. 2021         |
| D20179MHP<br>Made in Indonesia<br>FMSI No: D2085      | Front        | Ford EVEREST (2.2L Diesel Turbo, 3.2L Diesel Turbo) 2015- <vnm></vnm>                                                                                         | July. 2021         |
| D20182MHP<br>Made in Indonesia<br>FMSI No: D2080      | Rear         | Ford EVEREST (2.2L Diesel Turbo, 3.2L Diesel Turbo) 2015- <vnm></vnm>                                                                                         | July. 2021         |
| D20226MH Front<br>Made in Indonesia<br>FMSI No: D1528 |              | Ford TOURNEO TT9 (2200cc,2300cc,2400cc,3200cc FWD) 2006-2014 <eur> Ford TRANSIT TT9 (2200cc,2300cc,2400cc,3200cc FWD) 2006-2014 <eur></eur></eur>             |                    |

 $<sup>\</sup>ensuremath{\mathbb{X}}$  "P" means that D20179MH and D20182MH with the Spring.