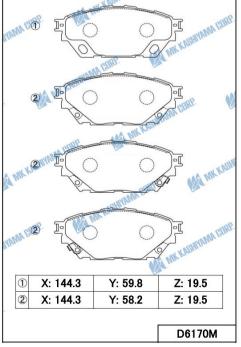

#### **■ BRAKE PAD**

| MK No.                                                | Position     | Application                                                                                                                                                   | Quotation<br>Month |
|-------------------------------------------------------|--------------|---------------------------------------------------------------------------------------------------------------------------------------------------------------|--------------------|
| D1365MH<br>Made in Indonesia<br>FMSI No: D1959        | Rear         | Nissan SAFARI (Y61 TB48DE) 1997.08- <eur,gen,me,aus,gcc></eur,gen,me,aus,gcc>                                                                                 | July. 2021         |
| D6170M<br>Made in Japan                               | Front & Rear | Fuso CANTER (FBAV0,FEAV0,FEDS0) 2019.05- <jpn></jpn>                                                                                                          | July. 2021         |
| D20040MH<br>Made in Indonesia<br>FMSI No: D1080       | Front        | Jeep COMMANDER (3.7L V6,4.7L V8, 5.7L V8) 2006-2010 <usa>  Jeep GRAND CHEROKEE  (3.0L Diesel Turbo V6, 3.7L V6, 4.7L V8, 5.7L V8) 2005-2010 <usa></usa></usa> | July. 2021         |
| D20179MHP<br>Made in Indonesia<br>FMSI No: D2085      | Front        | Ford EVEREST (2.2L Diesel Turbo, 3.2L Diesel Turbo) 2015- <vnm></vnm>                                                                                         | July. 2021         |
| D20182MHP<br>Made in Indonesia<br>FMSI No: D2080      | Rear         | Ford EVEREST (2.2L Diesel Turbo, 3.2L Diesel Turbo) 2015- <vnm></vnm>                                                                                         | July. 2021         |
| D20226MH Front<br>Made in Indonesia<br>FMSI No: D1528 |              | Ford TOURNEO TT9 (2200cc,2300cc,2400cc,3200cc FWD) 2006-2014 <eur> Ford TRANSIT TT9 (2200cc,2300cc,2400cc,3200cc FWD) 2006-2014 <eur></eur></eur>             |                    |