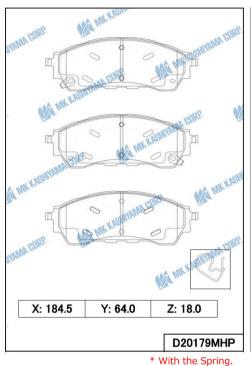

#### **■ BRAKE PAD**

| MK No.                                                | Position     | Application                                                                                                                                                   | Quotation<br>Month |
|-------------------------------------------------------|--------------|---------------------------------------------------------------------------------------------------------------------------------------------------------------|--------------------|
| D1365MH<br>Made in Indonesia<br>FMSI No: D1959        | Rear         | Nissan SAFARI (Y61 TB48DE) 1997.08- <eur,gen,me,aus,gcc></eur,gen,me,aus,gcc>                                                                                 | July. 2021         |
| D6170M<br>Made in Japan                               | Front & Rear | Fuso CANTER (FBAV0,FEAV0,FEDS0) 2019.05- <jpn></jpn>                                                                                                          | July. 2021         |
| D20040MH<br>Made in Indonesia<br>FMSI No: D1080       | Front        | Jeep COMMANDER (3.7L V6,4.7L V8, 5.7L V8) 2006-2010 <usa>  Jeep GRAND CHEROKEE  (3.0L Diesel Turbo V6, 3.7L V6, 4.7L V8, 5.7L V8) 2005-2010 <usa></usa></usa> | July. 2021         |
| D20179MHP<br>Made in Indonesia<br>FMSI No: D2085      | Front        | Ford EVEREST (2.2L Diesel Turbo, 3.2L Diesel Turbo) 2015- <vnm></vnm>                                                                                         | July. 2021         |
| D20182MHP<br>Made in Indonesia<br>FMSI No: D2080      | Rear         | Ford EVEREST (2.2L Diesel Turbo, 3.2L Diesel Turbo) 2015- <vnm></vnm>                                                                                         | July. 2021         |
| D20226MH Front<br>Made in Indonesia<br>FMSI No: D1528 |              | Ford TOURNEO TT9 (2200cc,2300cc,2400cc,3200cc FWD) 2006-2014 <eur> Ford TRANSIT TT9 (2200cc,2300cc,2400cc,3200cc FWD) 2006-2014 <eur></eur></eur>             |                    |

 $<sup>\</sup>ensuremath{\mathbb{X}}$  "P" means that D20179MH and D20182MH with the Spring.