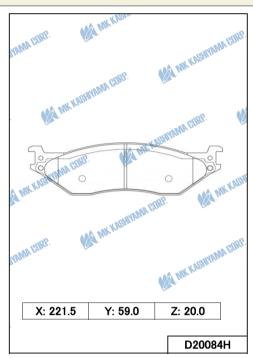

### **■ BRAKE PAD**

| MK No.                       | Position     | Application                                                                                  | Quotation<br>Month |
|------------------------------|--------------|----------------------------------------------------------------------------------------------|--------------------|
| D2370                        | Rear         | Toyota FORTUNER GUN156,165,166 (2400,2800,4000cc) 17.08- <aus,tha,gcc,gen></aus,tha,gcc,gen> |                    |
| Made in Indonesia            |              | Toyota HILUX SW4 GUN156,KUN156,TGN156(2700,2800,3000cc) 15.12- <la></la>                     | March. 2021        |
| D3175MH                      | Rear         | Mazda CX-3 DK (2000cc) 18.02- <eur,gen,isr,sau></eur,gen,isr,sau>                            |                    |
| Made in Japan                |              | Mazda 3 BN (1500,1600,2000,2500cc) 16.06- <rus,eur,gen,gcc,isr></rus,eur,gen,gcc,isr>        | March, 2021        |
| FMSI No: D2042               |              | Mazda 3 AXELA BN (1500,2000cc) 16.12- <chn></chn>                                            |                    |
| D9085M                       | Front        | Suzuki JIMNY JB64W (660cc) 18.07- <jpn></jpn>                                                | +                  |
| Made in Japan                |              | Suzuki JIMNY SIERRA JB44W (1500cc) 18.07- <jpn></jpn>                                        | March. 2021        |
| D11448MH                     | Front        | Hyundai I30 N CZECH PLANT (2000cc) 17.08- <eur,aus></eur,aus>                                |                    |
| Made in Indonesia            |              | Hyundai AZERA (3500cc) 17.03- <me,gen></me,gen>                                              |                    |
| FMSI No: D2211               |              | Hyundai GRANDEUR (3300,3500cc) 17.03- <kor,gen></kor,gen>                                    | March. 202.        |
|                              |              | Kia OPTIMA (1700,2000,2400cc) 15.08- <eur></eur>                                             |                    |
| D20084H<br>Made in Indonesia | Front & Rear | Ford SUPER DUTY F-450, F-550 (6000,6700,6800cc) 2005-2016 <usa></usa>                        |                    |
| FMSI No: D1353               |              |                                                                                              | March. 2021        |
|                              |              |                                                                                              |                    |