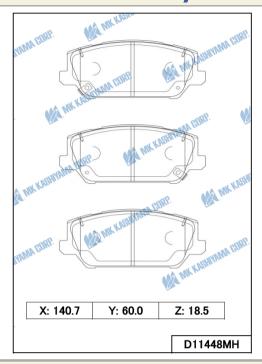

### **■ BRAKE PAD**

| MK No.                       | Position     | Application                                                                                  | Quotation<br>Month |
|------------------------------|--------------|----------------------------------------------------------------------------------------------|--------------------|
| D2370                        | Rear         | Toyota FORTUNER GUN156,165,166 (2400,2800,4000cc) 17.08- <aus,tha,gcc,gen></aus,tha,gcc,gen> |                    |
| Made in Indonesia            |              | Toyota HILUX SW4 GUN156,KUN156,TGN156(2700,2800,3000cc) 15.12- <la></la>                     | March. 2021        |
| D3175MH                      | Rear         | Mazda CX-3 DK (2000cc) 18.02- <eur,gen,isr,sau></eur,gen,isr,sau>                            |                    |
| Made in Japan                |              | Mazda 3 BN (1500,1600,2000,2500cc) 16.06- <rus,eur,gen,gcc,isr></rus,eur,gen,gcc,isr>        | March, 2021        |
| FMSI No: D2042               |              | Mazda 3 AXELA BN (1500,2000cc) 16.12- <chn></chn>                                            |                    |
| D9085M                       | Front        | Suzuki JIMNY JB64W (660cc) 18.07- <jpn></jpn>                                                | +                  |
| Made in Japan                |              | Suzuki JIMNY SIERRA JB44W (1500cc) 18.07- <jpn></jpn>                                        | March. 2021        |
| D11448MH                     | Front        | Hyundai I30 N CZECH PLANT (2000cc) 17.08- <eur,aus></eur,aus>                                |                    |
| Made in Indonesia            |              | Hyundai AZERA (3500cc) 17.03- <me,gen></me,gen>                                              |                    |
| FMSI No: D2211               |              | Hyundai GRANDEUR (3300,3500cc) 17.03- <kor,gen></kor,gen>                                    | March. 202.        |
|                              |              | Kia OPTIMA (1700,2000,2400cc) 15.08- <eur></eur>                                             |                    |
| D20084H<br>Made in Indonesia | Front & Rear | Ford SUPER DUTY F-450, F-550 (6000,6700,6800cc) 2005-2016 <usa></usa>                        |                    |
| FMSI No: D1353               |              |                                                                                              | March. 2021        |
|                              |              |                                                                                              |                    |