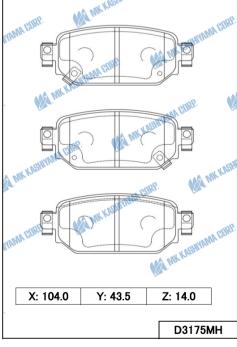

### **■ BRAKE PAD**

| MK No.                       | Position     | Application                                                                                  | Quotation<br>Month |
|------------------------------|--------------|----------------------------------------------------------------------------------------------|--------------------|
| D2370                        | Rear         | Toyota FORTUNER GUN156,165,166 (2400,2800,4000cc) 17.08- <aus,tha,gcc,gen></aus,tha,gcc,gen> |                    |
| Made in Indonesia            |              | Toyota HILUX SW4 GUN156,KUN156,TGN156(2700,2800,3000cc) 15.12- <la></la>                     | March. 2021        |
| D3175MH                      | Rear         | Mazda CX-3 DK (2000cc) 18.02- <eur,gen,isr,sau></eur,gen,isr,sau>                            |                    |
| Made in Japan                |              | Mazda 3 BN (1500,1600,2000,2500cc) 16.06- <rus,eur,gen,gcc,isr></rus,eur,gen,gcc,isr>        | March, 2021        |
| FMSI No: D2042               |              | Mazda 3 AXELA BN (1500,2000cc) 16.12- <chn></chn>                                            |                    |
| D9085M                       | Front        | Suzuki JIMNY JB64W (660cc) 18.07- <jpn></jpn>                                                | +                  |
| Made in Japan                |              | Suzuki JIMNY SIERRA JB44W (1500cc) 18.07- <jpn></jpn>                                        | March. 2021        |
| D11448MH                     | Front        | Hyundai I30 N CZECH PLANT (2000cc) 17.08- <eur,aus></eur,aus>                                |                    |
| Made in Indonesia            |              | Hyundai AZERA (3500cc) 17.03- <me,gen></me,gen>                                              |                    |
| FMSI No: D2211               |              | Hyundai GRANDEUR (3300,3500cc) 17.03- <kor,gen></kor,gen>                                    | March. 202.        |
|                              |              | Kia OPTIMA (1700,2000,2400cc) 15.08- <eur></eur>                                             |                    |
| D20084H<br>Made in Indonesia | Front & Rear | Ford SUPER DUTY F-450, F-550 (6000,6700,6800cc) 2005-2016 <usa></usa>                        |                    |
| FMSI No: D1353               |              |                                                                                              | March. 2021        |
|                              |              |                                                                                              |                    |

### **March New Item Drawing Information**

### **■ BRAKE PAD**