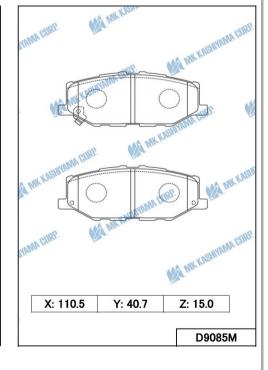

### **■ BRAKE PAD**

| MK No.                       | Position     | Application                                                                                  | Quotation<br>Month |
|------------------------------|--------------|----------------------------------------------------------------------------------------------|--------------------|
| D2370                        | Rear         | Toyota FORTUNER GUN156,165,166 (2400,2800,4000cc) 17.08- <aus,tha,gcc,gen></aus,tha,gcc,gen> |                    |
| Made in Indonesia            |              | Toyota HILUX SW4 GUN156,KUN156,TGN156(2700,2800,3000cc) 15.12- <la></la>                     | March. 2021        |
| D3175MH                      | Rear         | Mazda CX-3 DK (2000cc) 18.02- <eur,gen,isr,sau></eur,gen,isr,sau>                            |                    |
| Made in Japan                |              | Mazda 3 BN (1500,1600,2000,2500cc) 16.06- <rus,eur,gen,gcc,isr></rus,eur,gen,gcc,isr>        | March, 2021        |
| FMSI No: D2042               |              | Mazda 3 AXELA BN (1500,2000cc) 16.12- <chn></chn>                                            |                    |
| D9085M                       | Front        | Suzuki JIMNY JB64W (660cc) 18.07- <jpn></jpn>                                                | +                  |
| Made in Japan                |              | Suzuki JIMNY SIERRA JB44W (1500cc) 18.07- <jpn></jpn>                                        | March. 2021        |
| D11448MH                     | Front        | Hyundai I30 N CZECH PLANT (2000cc) 17.08- <eur,aus></eur,aus>                                |                    |
| Made in Indonesia            |              | Hyundai AZERA (3500cc) 17.03- <me,gen></me,gen>                                              |                    |
| FMSI No: D2211               |              | Hyundai GRANDEUR (3300,3500cc) 17.03- <kor,gen></kor,gen>                                    | March. 202.        |
|                              |              | Kia OPTIMA (1700,2000,2400cc) 15.08- <eur></eur>                                             |                    |
| D20084H<br>Made in Indonesia | Front & Rear | Ford SUPER DUTY F-450, F-550 (6000,6700,6800cc) 2005-2016 <usa></usa>                        |                    |
| FMSI No: D1353               |              |                                                                                              | March. 2021        |
|                              |              |                                                                                              |                    |