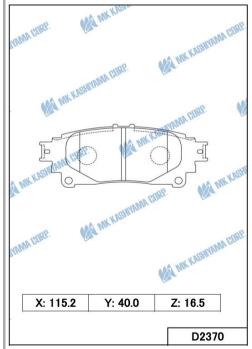

### **■ BRAKE PAD**

| MK No.                       | Position     | Application                                                                                  | Quotation<br>Month |
|------------------------------|--------------|----------------------------------------------------------------------------------------------|--------------------|
| D2370                        | Rear         | Toyota FORTUNER GUN156,165,166 (2400,2800,4000cc) 17.08- <aus,tha,gcc,gen></aus,tha,gcc,gen> |                    |
| Made in Indonesia            |              | Toyota HILUX SW4 GUN156,KUN156,TGN156(2700,2800,3000cc) 15.12- <la></la>                     | March. 2021        |
| D3175MH                      | Rear         | Mazda CX-3 DK (2000cc) 18.02- <eur,gen,isr,sau></eur,gen,isr,sau>                            |                    |
| Made in Japan                |              | Mazda 3 BN (1500,1600,2000,2500cc) 16.06- <rus,eur,gen,gcc,isr></rus,eur,gen,gcc,isr>        | March, 2021        |
| FMSI No: D2042               |              | Mazda 3 AXELA BN (1500,2000cc) 16.12- <chn></chn>                                            |                    |
| D9085M                       | Front        | Suzuki JIMNY JB64W (660cc) 18.07- <jpn></jpn>                                                | +                  |
| Made in Japan                |              | Suzuki JIMNY SIERRA JB44W (1500cc) 18.07- <jpn></jpn>                                        | March. 2021        |
| D11448MH                     | Front        | Hyundai I30 N CZECH PLANT (2000cc) 17.08- <eur,aus></eur,aus>                                |                    |
| Made in Indonesia            |              | Hyundai AZERA (3500cc) 17.03- <me,gen></me,gen>                                              |                    |
| FMSI No: D2211               |              | Hyundai GRANDEUR (3300,3500cc) 17.03- <kor,gen></kor,gen>                                    | March. 202.        |
|                              |              | Kia OPTIMA (1700,2000,2400cc) 15.08- <eur></eur>                                             |                    |
| D20084H<br>Made in Indonesia | Front & Rear | Ford SUPER DUTY F-450, F-550 (6000,6700,6800cc) 2005-2016 <usa></usa>                        |                    |
| FMSI No: D1353               |              |                                                                                              | March. 2021        |
|                              |              |                                                                                              |                    |

### **March New Item Drawing Information**

### **■ BRAKE PAD**